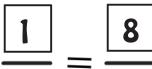

## equivalent fractions puzzle

Place the numbers at the bottom of the page in the missing squares to make each pair of fractions equivalent. You may only use each number once. There are no improper fractions.

A. [



3

D.

4 36

G.

6

K.



3 24

В.

5

E.

5 40

н.



5 35

L.



3 12

C.



35

F.

32

).

M.





2



4

7

8

9

15

18

24

30

1



2

5

7

8

12

15

24

27

www.mathspad.co.uk

## answers

A.

| 1 | 8 |
|---|---|
|   |   |

B.

D.

E.

F.

or

F.

M.

this resource was made at mathspad.co.uk



please visit our website for more free and subscription resources

we & feedback: nicola@ma+hspad.co.uk

## Terms of Use

© MathsPad. Your download includes a limited licence for personal classroom use only. This resource should not to be uploaded to the internet or local network in any form. If you wish to share this resource with others, please direct them to our website. Thank you for respecting our time and work, your support is greatly appreciated!