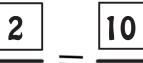

## equivalent fractions puzzle

Place the numbers at the bottom of the page in the missing squares to make each pair of fractions equivalent. You may only use each number once. There are no improper fractions.

A. [



3

D.

4 36

G.

6

K.



3 24

В.

5

E.

5 40

н.



5 35

L.



3 12

C.



35

F.

32

).

M.





2



4

7

8

9

15

18

24

30

1



2

5

7

8

12

15

24

27

www.mathspad.co.uk

## answers

A.

| 1 | 8 |
|---|---|
|   |   |

B.

D.

E.

F.

or

F.

M.

this resource was made at mathspad.co.uk



please visit our website for more free and subscription resources

we & feedback: nicola@ma+hspad.co.uk

## Terms of Use

© MathsPad. Your download includes a limited licence for personal classroom use only. This resource should not to be uploaded to the internet or local network in any form. If you wish to share this resource with others, please direct them to our website. Thank you for respecting our time and work, your support is greatly appreciated!